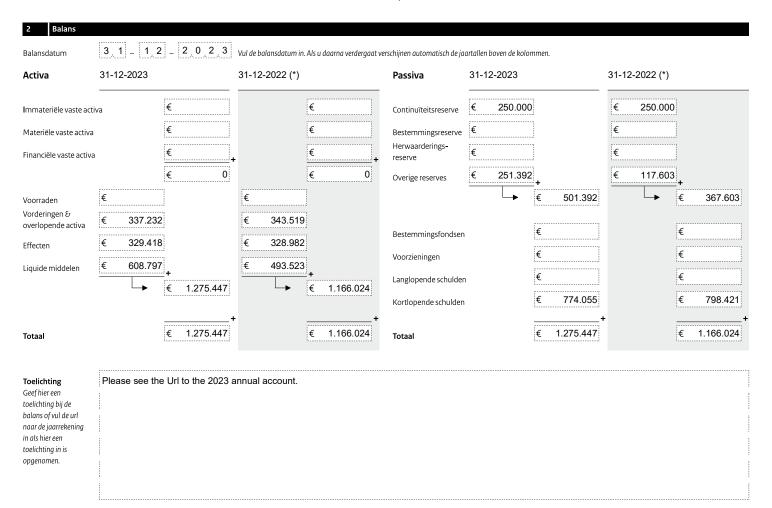

# Toelichting

Geef hier een toelichting bij de staat van baten en lasten of vul de url naar de jaarrekening in als hier een toelichting in is opgenomen.

| Please see the Url to the 2023 annual account. |  |
|------------------------------------------------|--|
|                                                |  |
|                                                |  |
|                                                |  |
|                                                |  |
|                                                |  |
|                                                |  |
|                                                |  |
|                                                |  |
|                                                |  |
|                                                |  |